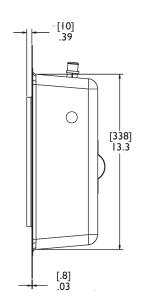

The ME-800-C fits 16- or 24-inch stud spans. It also comes with all of the hardware needed for any installation application and provisions for standard conduit connections. Pre-drilled holes simplify the installation process and ensure that all safety requirements are met.